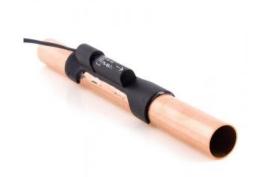

## Comments

- 15mm copper pipe
- Suitable for hot and cold potable water
- Reed Switch Reliability File E125629
- Meets UL 94-HB flammability rating
- Food grade material