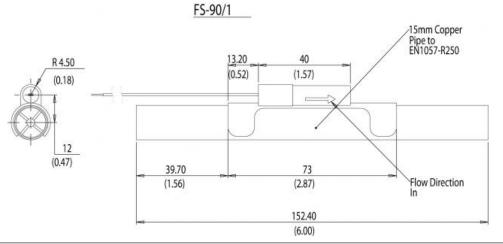

| Switch Action (Reed Switch) | SPST                      |
|-----------------------------|---------------------------|
| Max Switching Voltage VDC   | 200                       |
| Max Switching Voltage VAC   | 250                       |
| Max Switching Current Amps  | 1                         |
| Max Switching Load Watt     | 40                        |
| Operate Mode                | N/O, close with Flow      |
| Contact Form                | A                         |
| Cable                       |                           |
| Cable Length                | 2 x 1.0M single insulated |
| Connection Type             | Stripped Cables           |
| Cable Type                  | 16/0.2mm PVC insulated    |
| Cable Colour                | Black/Black               |
| Mounting                    |                           |
| Fitting                     | In Line                   |
| Mounting                    | Any Axis                  |
| Technical Drawing           |                           |