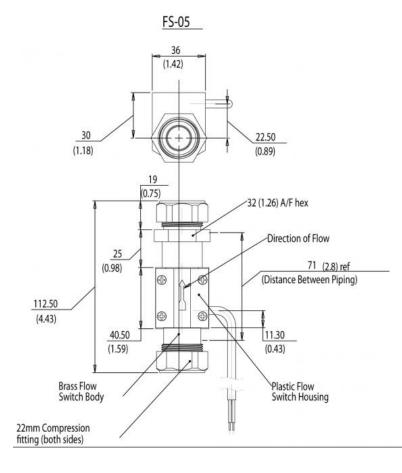

| Switch Action (Reed Switch) | SPST                         |
|-----------------------------|------------------------------|
| Max Switching Voltage VDC   | 200                          |
| Max Switching Voltage VAC   | 250                          |
| Max Switching Current Amps  | 3                            |
| Operate Mode                | N/O, close with Flow         |
| Contact Form                | Α                            |
| Cable                       |                              |
| Cable Length                | 1 x 1.0M double insulated    |
| Connection Type             | Stripped Cables              |
| Cable Type                  | 0.5MM2 BS6500 PVC            |
| Cable Colour                | White outer Blue/Brown inner |
| Mounting                    |                              |
| Fitting                     | In Line                      |
| Mounting                    | Vertical, flow upwards       |
| Technical Drawing           |                              |