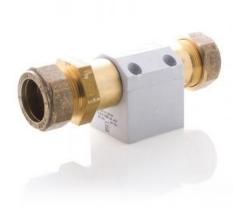

# FS-05

### Features

- Rugged Brass housing
- Minimum pressure drop
- Operates from a small head of water
- Vertical mount +/15
- Suitable for water and air flow switching

#### Comments

- 22mm Compression fitting
- Suitable for hot and cold potable water
- Reed Switch Reliability (UL File E153493)
- Easy installation
- Easy installation