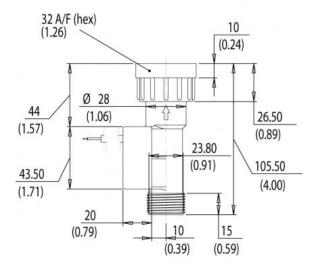

| Switch Action (Reed Switch) | SPST                        |
|-----------------------------|-----------------------------|
| Max Switching Voltage VDC   | 200                         |
| Max Switching Voltage VAC   | 250                         |
| Max Switching Current Amps  | 1                           |
| Max Switching Load Watt     | 40                          |
| Operate Mode                | N/O, close with Flow        |
| Contact Form                | A                           |
| Cable                       |                             |
| Cable Length                | 1 x 1.0M double insulated   |
| Connection Type             | Stripped Cables             |
| Cable Type                  | 0.5MM2 BS6500 PVC           |
| Cable Colour                | Grey outer Blue/Brown inner |
| Mounting                    |                             |
| Fitting In                  | Line                        |
| Mounting Ve                 | ertical, flow upwards       |
| Technical Drawing           |                             |