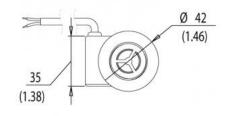

| Switch Action (Reed Switch) | SPST                        |
|-----------------------------|-----------------------------|
| Max Switching Voltage VDC   | 200                         |
| Max Switching Voltage VAC   | 250                         |
| Max Switching Current Amps  | 1                           |
| Max Switching Load Watt     | 40                          |
| Operate Mode                | N/O, close with Flow        |
| Contact Form                | A                           |
| Cable                       |                             |
| Cable Length                | 1 x 1.0M double insulated   |
| Connection Type             | Stripped Cables             |
| Cable Type                  | 0.5MM2 BS6500 PVC           |
| Cable Colour                | Grey outer Blue/Brown inner |
| Mounting                    |                             |
| Fitting In                  | Line                        |
| Mounting Ve                 | ertical, flow upwards       |
| Technical Drawing           |                             |