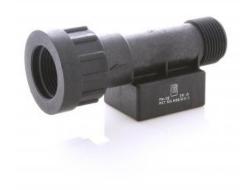

## Features

- Rugged high grade Noryl
- Minimum pressure drop
- Operates from a small head of water
- Vertical mount +/15
- Suitable for water and air flow switching

# Comments

- 3/4" BSP male and female threads
- Suitable for hot and cold potable water
- Reed Switch Reliability (UL File E153493)
- Meets UL 94-HB flammability rating
- Easy installation

# Applications

- Mains water control
- Power shower
- Central heating systems
- Circulation pump protection
- Cooling systems