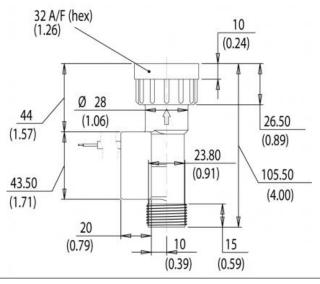

| Switch Action (Reed Switch) | SPST                         |  |
|-----------------------------|------------------------------|--|
| Max Switching Voltage VDC   | 200                          |  |
| Max Switching Voltage VAC   | 250                          |  |
| Max Switching Current Amps  | 3                            |  |
| Operate Mode                | N/O, close with Flow         |  |
| Contact Form                | A                            |  |
| Cable                       |                              |  |
| Cable Length                | 1 x 1.0M double insulated    |  |
| Connection Type             | Stripped Cables              |  |
| Cable Type                  | 0.5MM2 BS6500 PVC            |  |
| Cable Colour                | White outer Blue/Brown inner |  |
| Mounting                    |                              |  |
| Fitting                     | In Line                      |  |
| Mounting                    | Vertical, flow upwards       |  |
| Technical Drawing           |                              |  |