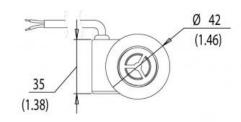

| Switch Action (Reed Switch) | SPST                         |  |
|-----------------------------|------------------------------|--|
| Max Switching Voltage VDC   | 200                          |  |
| Max Switching Voltage VAC   | 250                          |  |
| Max Switching Current Amps  | 3                            |  |
| Operate Mode                | N/O, close with Flow         |  |
| Contact Form                | A                            |  |
| Cable                       |                              |  |
| Cable Length                | 1 x 1.0M double insulated    |  |
| Connection Type             | Stripped Cables              |  |
| Cable Type                  | 0.5MM2 BS6500 PVC            |  |
| Cable Colour                | White outer Blue/Brown inner |  |
| Mounting                    |                              |  |
| Fitting                     | In Line                      |  |
| Mounting                    | Vertical, flow upwards       |  |
| Technical Drawing           |                              |  |