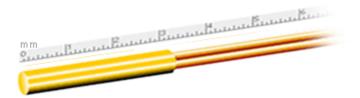

#### **Medical Catheter Probe**

### Introduction



The Medical Catheter micro-BetaCHIP probe is packaged similar to the standard micro-BetaCHIP Probe except that the thermistor element is a glass coated thermistor of specific resistance value. The glass coated thermistor adds extra moisture protection to the probe design. The probe is produced for Medical applications which require rapid temperature response and very small size. When used in thermodilution catheters, the thermistor measures blood flow characteristics in the human body. Supplied with custom lead lengths near 1.5 meters on small reels (spools) with calibration data at 37°C.

The standard thermistor is denoted as G22K7MCD8. Many other custom versions have been produced by BetaTHERM Sensors to meet customers specific design criteria.

### **Shape and Dimensions**



#### **F