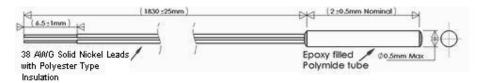

oduction



The Medical Catheter micro-BetaCHIP probe is packaged similar to the standard micro-BetaCHIP Probe except that the thermistor element is a glass coated thermistor of specific resistance value. The glass coated thermistor adds extra moisture protection to the probe design. The probe is produced for Medical applications which require rapid temperature response and very small size. When used in thermodilution catheters, the thermistor measures blood flow characteristics in the human body. Supplied with custom lead lengths near 1.5 meters on small reels (spools) with calibration data at 37°C.

The standard thermistor is denoted as G22K7MCD8. Many other custom versions have been produced by BetaTHERM Sensors to meet customers specific design criteria.

### **Shape and Dimensions**



#### **Features**

- Rapid Time Constant (200 milliseconds in liquids).
- Custom tolerances available.
- 0.3 mW/°C typ. Dissipation Constant in air at 25°C.
- Smaller than the mini-BetaCURVE device.
- Custom designs available.

#### Applications

- Thermodilution catheters and other medical applications.
- General Medical applications.

#### 中国

北京赛斯维测控技术有限公司 北京市朝阳区望京西路48号

金隅国际C座1002

电话: +86 010 8477 5646 传真: +86 010 5894 9029 邮箱: <u>sales@sensorway.cn</u>





# **Part Numbering System**



# **Electrical Specifications**

| Part      | Resistance | Resistance (ohms) | Alpha @25 | 0/50°C Beta | Curve    |
|-----------|------------|-------------------|-----------|-------------|----------|
| Number    | @ 25°C     | and               | °C        | Value       | #        |
|           |