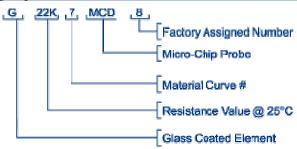

# **Part Numbering System**

The standard thermistor is denoted as G22K7MCD8. Many other custom versions have been produced by BetaTHERM Sensors to meet customers specific design criteria.